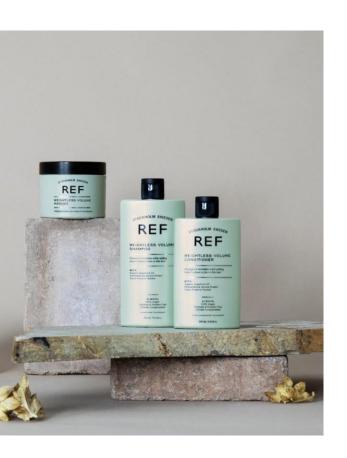

### WEIGHTLESS VOLUME

STOCKHOLM SWEDEN REF

A bodifying series that leaves hair with superior volume. Contains a nourishing mixture of organic *Grapefruit Oil* and Jojoba Oil. The hair's fullness is intensified while softness is enhanced.

BEST RECOMMENDED FOR

All hair types, especially fine and thin hair.

#### **FEATURES**

- ✓ LIGHTWEIGHT VOLUME
- ✓ REVITALIZING EFFECT
- ✓ DETANGLING PROPERTIES
- ✓ NON-DRYING FORMULA

GRAPEFRUITOIL

#### **KEY INGREDIENTS**

Nourishing Grapefruit Oil and Jojoba Oil provide radiant shine and generous hydration, while keeping the hair light and airy.