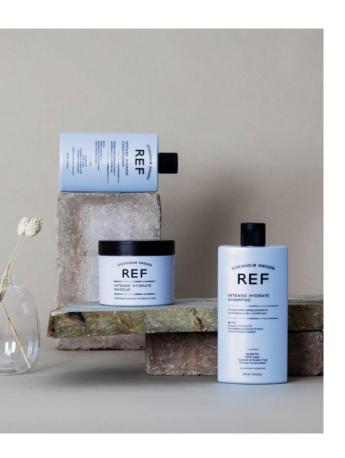

### INTENSE HYDRATE

A series of intensely hydrating products developed to soften the hair without weighing it down. A hydrating cocktail of organic *Coconut Oil* and *Bergamot Oil* nourishes each hair strand.

#### BEST RECOMMENDED FOR

All hair types, especially dry and dull hair. Works wonders for curly hair as well.

#### **FEATURES**

- ✓ DEEPLY MOISTURISING
- ✓ SMOOTHING OUT HAIR
- ✓ DETANGLING PROPERTIES
- ✓ ADDS SHINE

**KEY INGREDIENTS** 

The fatty acids from the Coconut Oil deeply hydrate and smooth out hair, while richly nutritious Bergamot Oil leaves hair with a radiant shine.