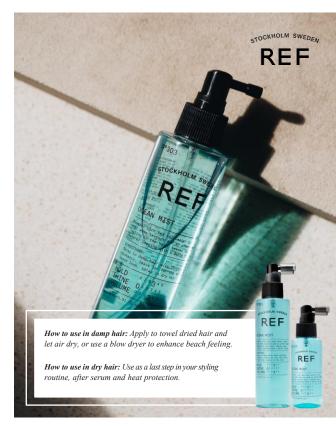

### OCEAN MIST N°303

#### TEXTURE & FORM

Mineral-rich sea salt spray that created a natural, after-beach look. This effortless styling product leaves hair fresh and soft, with workable body and a matte finish.

BEST RECOMMENDED FOR All hair types.

- ✓ CREATES TEXTURE
- ✓ WORKABLE BODY
- ✓ SOFT, MATTE FINISH
- ✓ ADDS STRUCTURE

LIGHTWEIGHT VOLUME

BLOWDRY PROTECTION

NATURAL TEXTURE

NATURAL UV-PROTECTION