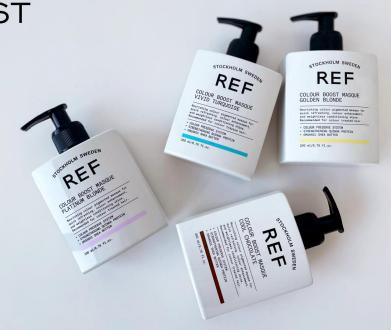

#### **AVAILABLE IN 10 SHADES**

■ Dark Blonde■ Cool Chocolate

■ Vivid Turquoise ■ Intense Copper Golden Blonde
Brilliant Pink

Ash Blonde

Ash Brown

■ Radiant Red

Platinum Blonde

### COLOUR BOOST MASQUES

Nourishing colour treatments in 10 different shades, that quickly gives hair a colour boost and irresistible shine.