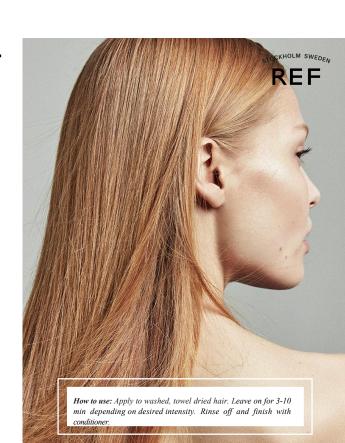

### COLOUR BOOST MASQUES

Nourishing colour treatments in 10 different shades, that quickly gives hair a colour boost and irresistible shine.

#### BEST RECOMMENDED FOR

All hair types. Light hair will get a more vibrant result while dark hair gets colour reflex and shine.

#### **FEATURES**

- ✓ ENHANCED HAIR COLOUR
- ✓ ADDS SHINE & MOISTURE

- ✓ SHEA BUTTER
- ✓ AVOCADO OIL
- ✓ ARGAN OIL