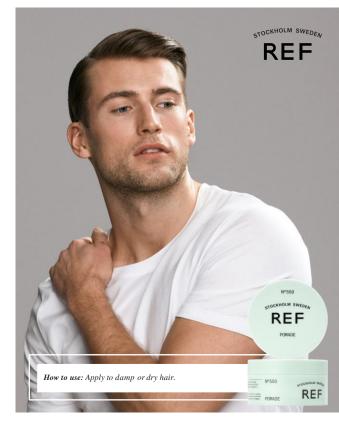

### POMADE N°550

STYLING & FINISH

A high shine gel wax providing maximum hold. Helps to create various classic, sleek looks with an elegant finish. Gives strong hold to a sculpted style that lasts long.

BEST RECOMMENDED FOR All hair types.

- ✓ HIGH SHINE
- ✓ STRONG HOLD
- ✓ SMOOTH EFFECT
- ✓ EASY TO WORK WITH