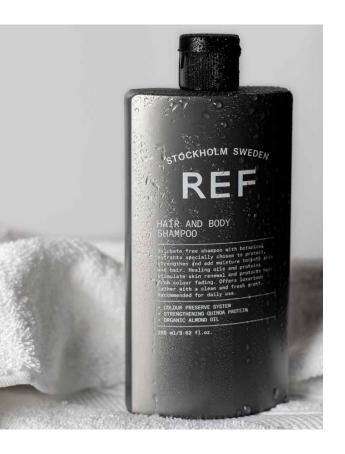

### **HAIR** & BODY

- A unique product that cleanses both hair and body. Organic oils from **Almond**, **Montana** and **Camelina** with Arnica Extract helps protect and soften hair, scalp and skin. The combination of gentle ingredients makes this product suitable for sensitive skin and scalps.
- BEST RECOMMENDED FOR
- All hair and skin types. Excellent duo product to bring to the gym or when travelling.
- FEATURES
- ✓ NUTRITIOUS & HYDRATING
- ✓ SOOTHESSKIN
- ✓ PROTECTS HAIR COLOUR
- ✓ ADDS SOFTNESS

#### **KEY INGREDIENTS**

A blend of nutritious oils from Almond, Montana and Camelina with deeply soothing properties from Arnica Extract.