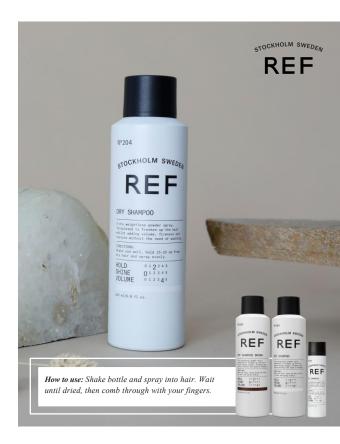

### DRY SHAMPOO N°204

#### TEXTURE & FORM

Refreshes hair in-between washes by absorbing excess oil from the hair. Leaves a matte finish while adding extra boost of volume and texture to hair. Comes in Clear or with Brown pigments.

BEST RECOMMENDED FOR All hair types.

#### **FEATURES**

- ✓ ABSORBS EXCESS OIL
- ✓ ADDS TEXTURE
- ✓ NATURAL VOLUME
- ✓ MATTE FINISH

**KEY INGREDIENTS** 

✓ POTATO STARCH

BLOWDRY PROTECTION

NATURAL TEXTURE

NATURAL UV-PROTECTION