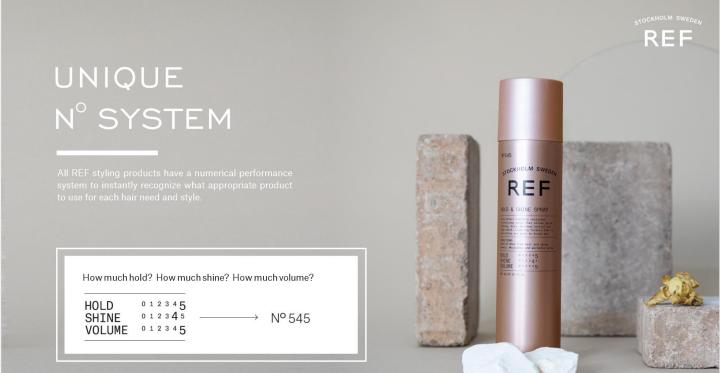

# HOLD & SHINE N°545

STYLING & FINISH

Hair spray with strong hold and high shine, providing a gorgeous, glossy finish without weighing hair down. Has a layering formula which makes it easy to brush out for a softer look.