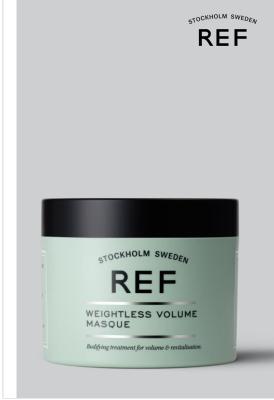

### WEIGHTLESS VOLUME

STOCKHOLM SWEDEN REF

A bodifying series that leaves hair with superior volume. Contains a nourishing mixture of organic *Grapefruit Oil* and Jojoba Oil. The hair's fullness is intensified while softness is enhanced.

### WEIGHTLESS VOLUME MASQUE

Volumizing treatment with the latest cutting-edge technology to protect, strengthen and boost structure in fine, thin hair strands.