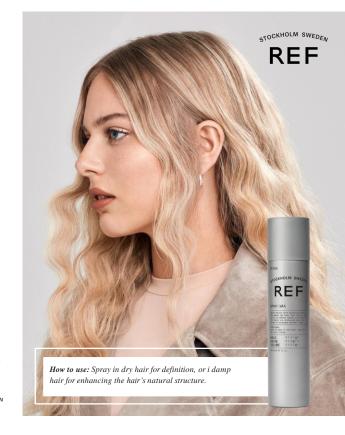

### OCEAN MIST N°303

#### TEXTURE & FORM

Mineral-rich sea salt spray that created a natural, after-beach look. This effortless styling product leaves hair fresh and soft, with workable body and a matte finish.

BEST RECOMMENDED FOR All hair types.

- ✓ CREATES TEXTURE
- ✓ WORKABLE BODY
- ✓ SOFT, MATTE FINISH
- ✓ ADDS STRUCTURE

LIGHTWEIGHT VOLUME

BLOWDRY PROTECTION

NATURAL TEXTURE

NATURAL UV-PROTECTION