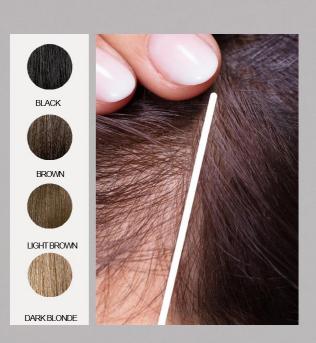

## CONCEALER SHADES

#### REFINE YOUR STYLE REF CONCEALER

- · Comes in four colour shades.
- Unique pigments that effectively cover the surface of the hair and scalp temporarily hiding grey roots, regrowth and thinning or sparce scalp areas.
- The perfect product to refresh hair colour in between hairdresser visits.
- The pigments merge naturally with the natural hair <u>colour</u> and provide perfect coverage when, and where, you need it the most.
- Quick fix for a fresh look with temporary colour coverage.