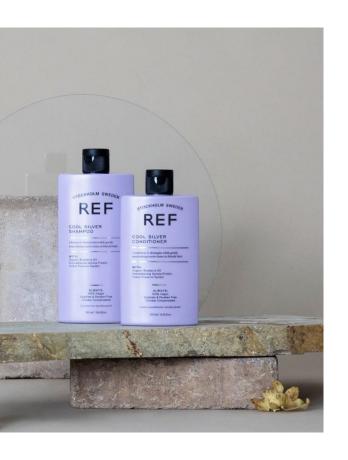

### COOL SILVER

High concentrations of violet and blue pigments neutralizes warm hair tones for a cool colour. Features organic *Blueberry Oil* and *Linseed Oil* for extra shine while delivering nutrients and hydration.

#### BEST RECOMMENDED FOR

All naturally blonde, white or bleached hair types. Suitable for a level 8 or higher.

#### **FEATURES**

- ✓ NEUTRALIZES YELLOW & ORANGE JQNES
- ✓ RICH IN VITAMINS
- ✓ PROTECTS HAIR COLOUR
- ✓ ADDS SOFTNESS

#### **KEY INGREDIENTS**

Blueberry Oil is rich in vitamins and protective antioxidants, which enhance the colour reflection. Linseed Oil adds lustrous shine to hair.