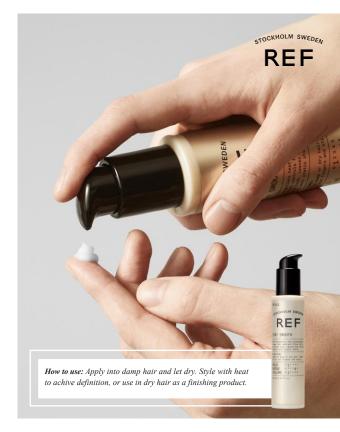

## LEAVE IN TREATMENT

Intensely moisturising treatment with nutritious botanical extracts that soften, detangle and add shine to hair. Contains Glycerin, organic *Coconut Oil* and *Jojoba Oil* that hydrate the hair deeply without leaving it feeling heavy. The ultimate every-day hair serum.

BEST RECOMMENDED FOR All hair types, especially dry or frizzy hair.

#### **FEATURES**

- ✓ DEEPLY MOISTURISING
- ✓ SMOOTHS OUT HAIR
- ✓ DETANGLING PROPERTIES
- ✓ EXTRASHINE

ORGANIC COCONUTOL I

BLOWDRY PROTECTION

HYDRATING PROPERTIE

- ✓ COCONUTOIL
- ✓ JOJOBA OIL