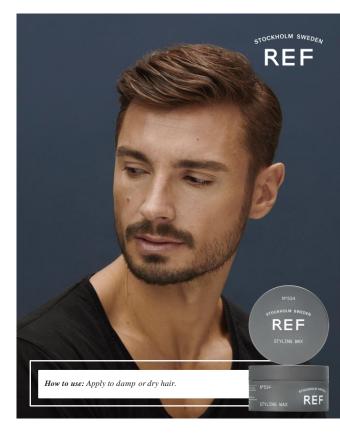

### STYLING WAX N°534

STYLING & FINISH

Strong hold with maximum control. A powerful product that gives a natural shine and ensures extra long-lasting hold. Formula is easy to work with into any look that wants to stay in place.

BEST RECOMMENDED FOR All hair types.

- ✓ ADDS NATURAL SHINE
- ✓ WORKABLE FORMULA
- ✓ LONG-LASTING CONTROL
- ✓ MAXIMUM HOLD
- \*CONTAINS BEESWAX