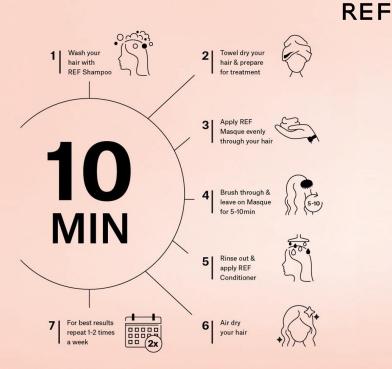

### QUICK GUIDE

Take your hair care routine to the next level – in only 10 minutes!

#### BENEFITS

- ✓ REPLENISHES LOST MOISTURE
- ✓ PROVIDES EXTRA NOURISHMENT
- ✓ TREATS SPLIT ENDS
- √ TAMES FRIZZ
- ✓ HELPS REGAIN NATURAL ELASTICITY

COLOUR BOOST MASQUES

REFINE YOUR HAIR COLOUR