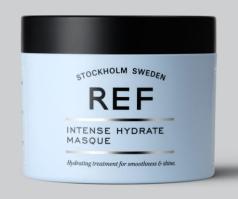

### INTENSE HYDRATE

A series of intensely hydrating products developed to soften the hair without weighing it down. A hydrating cocktail of organic *Coconut Oil* and *Bergamot Oil* nourishes each hair strand.

#### **FEATURES**

- ✓ DEEPLY MOISTURISING
- ✓ SMOOTHING OUT HAIR
- ✓ DETANGLING PROPERTIES
- ✓ ADDS SHINE

**KEY INGREDIENTS** 

The fatty acids from the Coconut Oil deeply hydrate and smooth out hair, while richly nutritious Bergamot Oil leaves hair with a radiant shine.