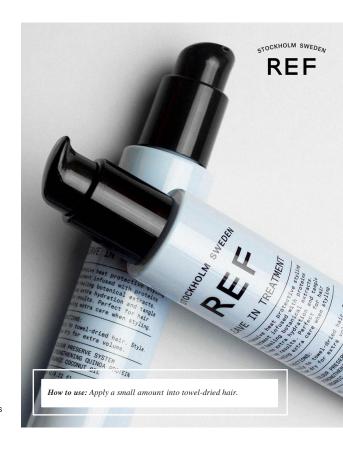

## LEAVE IN TREATMENT

Intensely moisturising treatment with nutritious botanical extracts that soften, detangle and add shine to hair. Contains Glycerin, organic *Coconut Oil* and *Jojoba Oil* that hydrate the hair deeply without leaving it feeling heavy. The ultimate every-day hair serum.

BEST RECOMMENDED FOR All hair types, especially dry or frizzy hair.

#### **FEATURES**

- ✓ DEEPLY MOISTURISING
- ✓ SMOOTHS OUT HAIR
- ✓ DETANGLING PROPERTIES
- ✓ EXTRASHINE

ORGANIC COCONUTOL I

BLOWDRY PROTECTION

HYDRATING PROPERTIE

- ✓ COCONUTOIL
- ✓ JOJOBA OIL