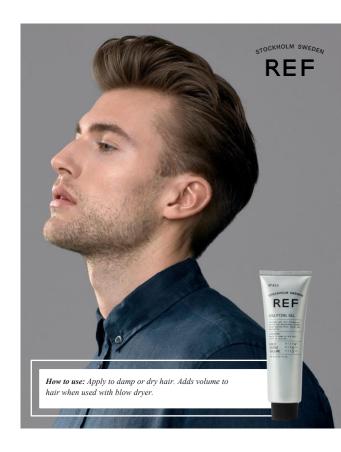

# SCULPTING GEL N°433

#### STYLING & FINISH

A multitasking gel that provides flexible hold, texture and shine. Can be used in both dry and damp hair but too much water can make product loose its definition and hold.

BEST RECOMMENDED FOR All hair types.

- ✓ MULTI-TASKING GEL
- ✓ FLEXIBLE HOLD
- ✓ BUILDS BODY
- ✓ ENHANCES NATURAL SHINE