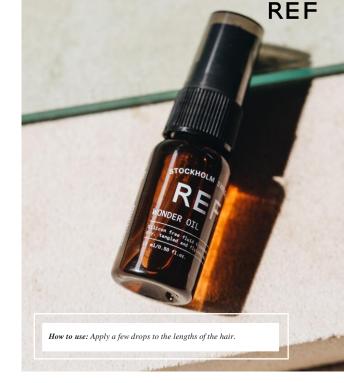

### WONDER OIL

Rich formula that works wonders for dry hair in need of a hydration boost. The perfect blend of oils from *Jojoba* and *Marula* strengthen and nourish the hair while giving shine. Avoid scalp when applying this silicone-free oil to hair to prevent oily roots.

#### BEST RECOMMENDED FOR

All hair types, especially thick, curly hair. Can be used as beard oil.

#### **FEATURES**

- ✓ DEEPLY MOISTURISING
- ✓ SMOOTHES HAIR
- ✓ HYDRATING BOOST
- ✓ IMPECCABLE SHINE

JOJOBA OIL

STOCKHOLM SWEDEN

- **✓** JOJOBA OIL
- ✓ MARULA OIL