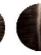

### ROOT CONCEALER

#### PIGMENTED SPRAY

A pigmented spray that effectively and temporarily camouflage hair regrowth and unwanted grey roots. The formula dries quickly and stays in place until your next hair wash.

BEST RECOMMENDED FOR All hair types.

#### **FEATURES**

- ✓ QUICK DRY
- ✓ EASY TO USE
- ✓ TEMPORARY COVERAGE
- ✓ MATTE FORMULA

AFTER

**BEFORE** 