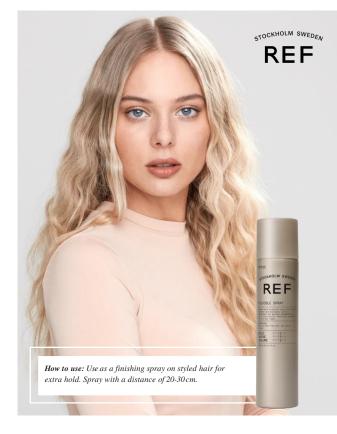

### FLEXIBLE SPRAY <u>N°33</u>3

STYLING & FINISH

A versatile spray for natural movement with workable control and weightless manageability. Tames and refines hair, while protecting against humidity and moisture, ensuring frizz-free results.

BEST RECOMMENDED FOR All hair types, especially fine hair.

- ✓ ADDS SHINE
- ✓ WORKABLE FORMULA
- ✓ MOISTURE RESISTANT
- ✓ FLEXIBLE CONTROL