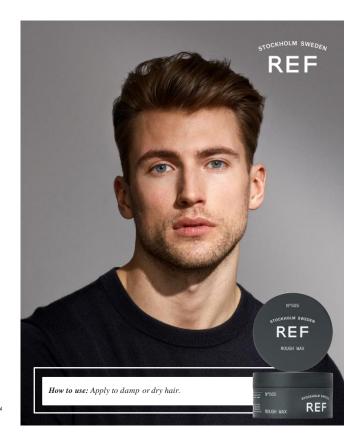

### ROUGH PASTE N°404

STYLING & FINISH

A matte paste that provides a rough texture and strong hold. Has a workable formula that that helps create desired definition and structure. Hair feels and looks fuller.

BEST RECOMMENDED FOR All hair types.

- ✓ ADDS TEXTURE
- ✓ MATTE FINISH
- ✓ WORKABLE FORMULA
- ✓ STRONG HOLD
- \*CONTAINS BEESWAX

UV-PROTECT