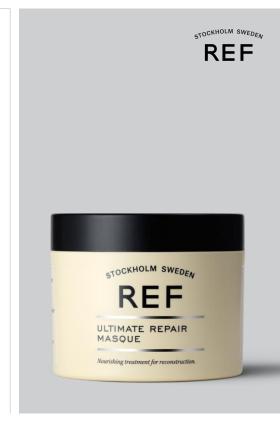

### ULTIMATE REPAIR

REF

A reconstructing series containing organic *Murumuru Butter* with an enhanced dose of *Strengthening Quinoa Protein*. Helps build up, protect, and condition hair to preserve its natural strength.

#### **FEATURES**

- **✓** DEEPLY REPAIRING
- ✓ REDUCES DAMAGE
- ✓ PROTECTS CUTICLES
- ✓ STRONGER HAIR FIBERS

**KEY INGREDIENTS** 

Murumuru Butter promotes moisture retention, restores sheen and softness to the hair while improving its flexibility.