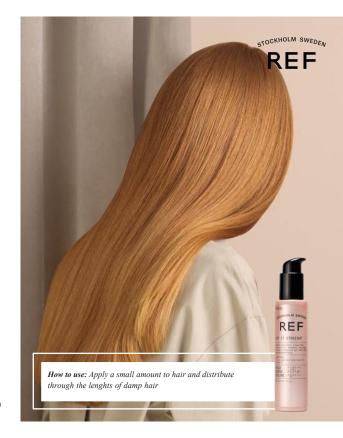

## LEAVE IN TREATMENT

Intensely moisturising treatment with nutritious botanical extracts that soften, detangle and add shine to hair. Contains Glycerin, organic *Coconut Oil* and *Jojoba Oil* that hydrate the hair deeply without leaving it feeling heavy. The ultimate every-day hair serum.

#### **FEATURES**

- ✓ DEEPLY MOISTURISING
- ✓ SMOOTHS OUT HAIR
- ✓ DETANGLING PROPERTIES
- ✓ EXTRASHINE

ORGANIC COCONUTOL I

BLOWDRY PROTECTION

HYDRATING PROPERTIE

- ✓ COCONUTOIL
- ✓ JOJOBA OIL