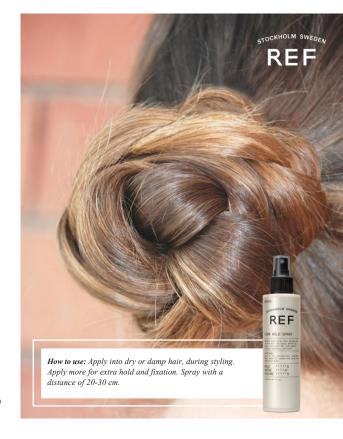

### FIRM HOLD SPRAY N°545

STYLING & FINISH

Non-aerosol spray that provides maximum hold and buildable volume which help create a multitude of looks. Dries slowly, which allows you to style the hair to perfection before being fixated.

BEST RECOMMENDED FOR All hair types.

- ✓ ADDS SHINE
- ✓ MAXIMUM HOLD
- ✓ MOISTURE RESISTANT
- ✓ WORKABLE FORMULA

UV-PROTECTIO