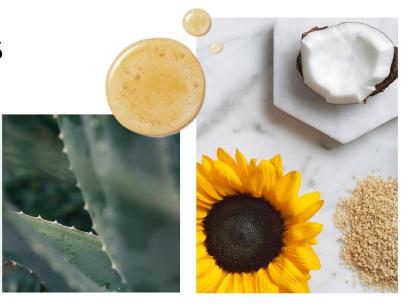

### NATURE+ SCIENCE

- All products are made with the philosophy Nature + Science.
- · Only promote organic ingredients.
- We use the latest and most effective ingredients from nature, combined with advanced science to create performance driven products.
- We offer two key systems that are promoted in all products: Strengthening Quinoa Protein and Colour Preserve System.
- Close collaboration with Zeromission and Plan Vivo, who implement climate compensation to ensure a limited environmental footprint.

ORGANIC INGREDIENTS

- All REF products contain carefully selected ingredients.
- Each hair care line features an organic ingredient with performance characteristics to achieve the desired result.
- The organic ingredients are harvested from certified farms.

#### COLOUR PRESERVE SYSTEM

- A natural UV-Filter in all products for ultimate protection.
- The UV-filter is derived from Sunflower seed oil.
- Sunflowers move towards the sun and have therefore developed nature's strongest UV-filter.
- Combined with an anti-fade polymer, this system provides natural, effective protection against UV-rays and preserves the colour in hair.

### INTENSE HYDRATE

A series of intensely hydrating products developed to soften the hair without weighing it down. A hydrating cocktail of organic *Coconut Oil* and *Bergamot Oil* nourishes each hair strand.