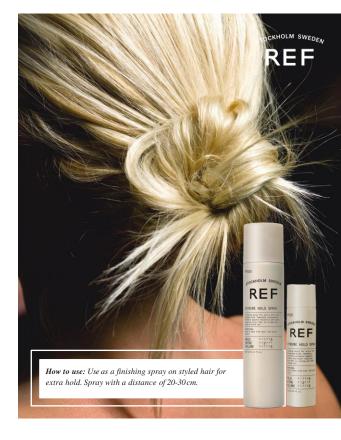

### EXTREME HOLD SPRAY N°525

#### STYLING & FINISH

Finishing spray for extra lift and extreme, long-lasting hold. This quick drying formula provides controls without ever making hair appear stiff. Hair stays in place through both humidity and wind.

BEST RECOMMENDED FOR All hair types.

- ✓ EXTREME HOLD
- ✓ LONG-LASTING CONTROL
- ✓ QUICK DRYING FORMULA
- ✓ MOISTURE RESISTANT