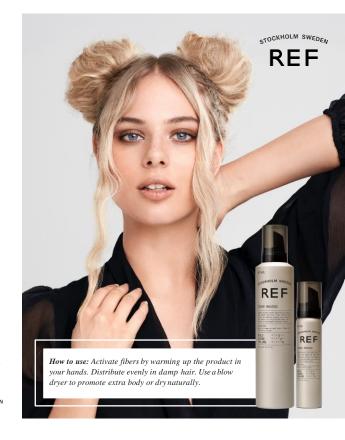

### FIBER MOUSSE N°345

#### **VOLUME & BODIFYING**

A unique, soft mousse that gives hair body, texture and volume. Makes hair feel fuller from root to tip through fibers that become activated via heat contact.

BEST RECOMMENDED FOR All hair types.

**FEATURES** 

- ✓ BODYFYING EFFECT
- ✓ WORKABLE TEXTURE
- ✓ BUILDS VOLUME
- ✓ ACTIVE FIBERS

BLOWDRY PROTECTION

UV-PROTECTIO