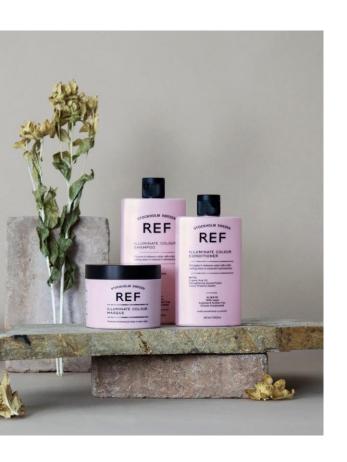

### ILLUMINATE COLOUR

A series developed to infuse hair with nutrients while leaving it with an enriched colour reflex and luminescent shine. The series contains beneficial oils from organic **Acai** and **Jojoba**.

#### BEST RECOMMENDED FOR

All hair types, especially colour treated hair.

#### **FEATURES**

- ✓ PRESERVES HAIR COLOUR
- ✓ ILLUMINATING SHINE
- ✓ ELIMINATES FLY AWAYS
- ✓ RICH IN VITAMINS

**KEY INGREDIENTS** 

Acai and Jojoba Oils are rich in vitamins, Omega 3 and Omega 6, which smooth out and help to protect hair, providing enriched colour reflex and glossy lustre.