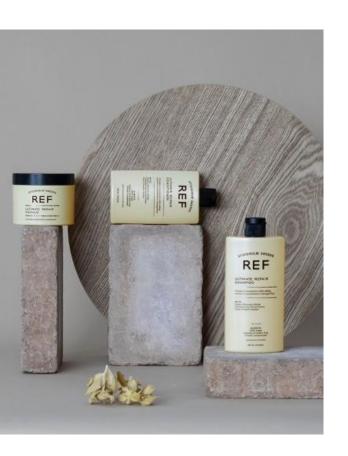

### ULTIMATE REPAIR

REF

A reconstructing series containing organic *Murumuru Butter* with an enhanced dose of *Strengthening Quinoa Protein*. Helps build up, protect, and condition hair to preserve its natural strength.

BEST RECOMMENDED FOR

All hair types, especially dry, damaged or chemically treated hair.

#### **FEATURES**

- **✓** DEEPLY REPAIRING
- ✓ REDUCES DAMAGE
- ✓ PROTECTS CUTICLES
- ✓ STRONGER HAIR FIBERS

**KEY INGREDIENTS** 

Murumuru Butter promotes moisture retention, restores sheen and softness to the hair while improving its flexibility.