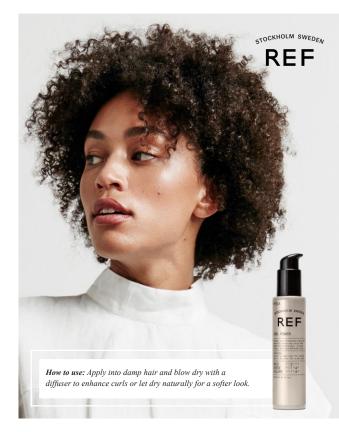

# CURL POWER N°244

#### TEXTURE & FORM

Creamy gel that defines and enhances natural curls, leaving them bouncy, flexible and gorgeously glossy. Provides an anti-static effect ensuring curls are perfectly refined.

BEST RECOMMENDED FOR
Perfect for naturally curly and wavy hair.

- **✓** BOUNCY EFFECT
- ✓ DEEP HYDRATION
- ✓ ANTI-STATIC
- ✓ ADDS SHINE

IITION PE

UV-PROTECTIO